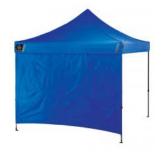

## ORDER IN MULTIPLES OF:

1

| ITEMS  |       |        |  |
|--------|-------|--------|--|
| ITEM # | COLOR | SIZE   |  |
| 12951  | LIME  | SINGLE |  |
| 12952  | BLUE  | SINGLE |  |