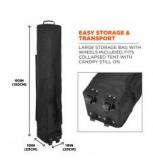

## SHAX 6051 Heavy-Duty Pop-Up Tent Kit - 10ft x 10ft

## **FEATURES**

- 10 x 10 FOOTPRINT 10ft x 10ft / 3m x 3m canopy provides 100 square feet of shaded area
- ULTIMATE DURABILITY Steel frame and reinforced corners on the canopy to withstand tough conditions
- UV PROTECTION Rugged 300D polyester canopy with PU coating and UV treatments
- MULTIPLE HEIGHTS ABS plastic sliders on legs adjust to 3 height settings ranging from 10ft - 14ft / 3m - 4m

| SPECIFICATIONS       |                                                                                                                         |
|----------------------|-------------------------------------------------------------------------------------------------------------------------|
| CLOSURE              | HOOK AND LOOP