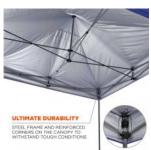

## **FEATURES**

- 10 x 10 FOOTPRINT 10ft x 10ft / 3m x 3m canopy provides 100 square feet of shaded area
- ULTIMATE DURABILITY Steel frame and reinforced corners on the canopy to withstand tough conditions
- UV PROTECTION Rugged 300D polyester canopy with PU coating and UV treatments
- MULTIPLE HEIGHTS ABS plastic sliders on legs adjust to 3 height settings ranging from 10ft - 14ft / 3m - 4m