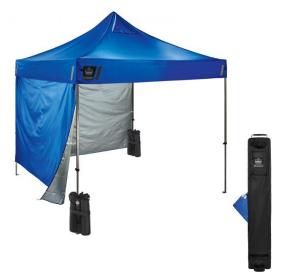

## SHAX 6051 Heavy-Duty Pop-Up Tent Kit - 10ft x 10ft

## **FEATURES**

- 10 x 10 FOOTPRINT 10ft x 10ft / 3m x 3m canopy provides 100 square feet of shaded area
- ULTIMATE DURABILITY Steel frame and reinforced corners on the canopy to withstand tough conditions
- UV PROTECTION Rugged 300D polyester canopy with PU coating and UV treatments
- MULTIPLE HEIGHTS ABS plastic sliders on legs adjust to 3 height settings ranging from 10ft - 14ft / 3m - 4m