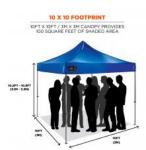

## **FEATURES**

- 10 x 10 FOOTPRINT 10ft x 10ft / 3m x 3m canopy provides 100 square feet of shaded area
- ULTIMATE DURABILITY Steel frame and reinforced corners on the canopy to withstand tough conditions
- UV PROTECTION Rugged 300D polyester canopy with PU coating and UV treatments
- MULTIPLE HEIGHTS ABS plastic sliders on legs adjust to 3 height settings ranging from 10ft - 14ft / 3m - 4m