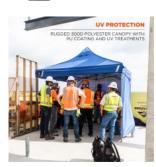

## **FEATURES**

- 10 x 10 FOOTPRINT 10ft x 10ft / 3m x 3m canopy provides 100 square feet of shaded area
- ULTIMATE DURABILITY Steel frame and reinforced corners on the canopy to withstand tough conditions
- UV PROTECTION Rugged 300D polyester canopy with PU coating and UV treatments
- MULTIPLE HEIGHTS ABS plastic sliders on legs adjust to 3 height settings ranging from 10ft - 14ft / 3m - 4m