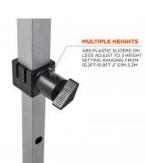

## **FEATURES**

- 10 x 10 FOOTPRINT 10ft x 10ft / 3m x 3m canopy provides 100 square feet of shaded area
- ULTIMATE DURABILITY Steel frame and reinforced corners on the canopy to withstand tough conditions
- UV PROTECTION Rugged 300D polyester canopy with PU coating and UV treatments
- MULTIPLE HEIGHTS ABS plastic sliders on legs adjust to 3 height settings ranging from 10ft - 14ft / 3m - 4m